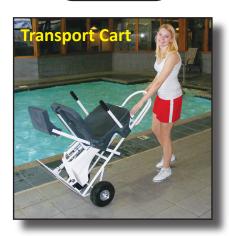

## **Options:**

- Ranger lift, no anchor Item #F-411RPL-C
- Standard anchor kit Item #F-433PP4A
- Quick attach anchor kit Item #F-046QAB
- Upgrade Pack Item #F-409RPLAP Includes integrated battery unit, headrest, chest strap, cover & transport cart
- Headrest Item #F-422PLH
- Chest strap Item #F-423CS
- Pull out leg rest Item F-105LAR
- Protective cover Item #F-442PPC
- Transport cart Item #F-428HT
- Cycle attachment Item #F-019CA