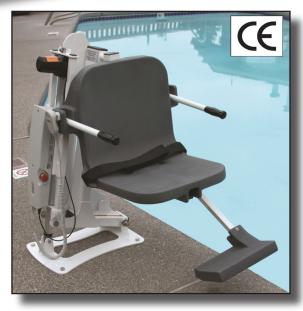

## The Ranger™ Lift

Item# F-409RPI -C

The Total Solution for Pool and Spa Access

The Ranger™ Lift is an economical ADA compliant lift that maintains Agua Creek's standards for durability and reliability. The Ranger™ is verified by an independent third party to meet ADA standards.

With lighter weight electronics, The Ranger™ maintains a sleek low profile design similar to our popular Pro Pool™ Lift. The Ranger™ is ideal for use on smaller hotel and motel pools and also a great economical choice for backyard pool enthusiasts who enjoy their independence.

The Ranger™ Lift comes standard with a two year warranty and now features a greater weight capacity of 350 lb (159 kg).

## Features:

- 350 Pound (159 kg) weight capacity
- Independent 3rd party verified to meet ADA standards
- · Unique low profile and small footprint
- Adjustable footrest & lap belt
- Dual flip-up armrests
- Simple push button operation
- Rechargeable battery unit with charger
- 2 year warranty